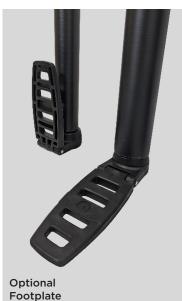

Tough plastic base caps are fitted as standard to all poles to protect the ends of the sections from damage. Folding footplates are available as an option, providing stability to the longer poles when fully extended.