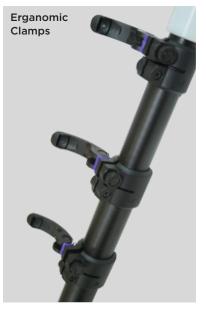

Carbon fibre composites make the poles lightweight yet rigid when fully extended. The clamps offer a positive locking force and are ergonomically designed for left or right handed operators. Poles are supplied in manageable closed lengths and a variety of extended lengths from 5-Mtr to 11-Mtr reach.

## **Pole Features**

- Poles constructed from high quality composite carbon fibre, makes them lightweight yet rigid.
- Ergonomic and tough polymer clamps provide positive clamping action for dual left and right handed use.
- Wide range of standard sizes available, allowing for many applications
- Tough base cap supplied as standard, protects the pole sections