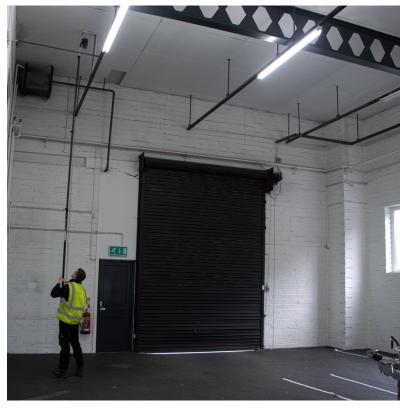

Composite Poles offer telescopic pole solutions for a wide range of usesand industrial applications. The use of telecopic poles to reach heights usually only achieved using scaffolding, lifiting equipment or ladders presents many benefits. They eliminate the chances of the operator falling from height, they offer huge cost and time savings, and they simplifyy the administration of risk assessments and method statements.

The latest additions to Composite Poles is the range of Vertifier™ V3 Telescopic Poles for smoke detector testing. This range consists of the industrial grade carbon / hybrid pole, comprising of high quality carbon fibre composites with a secure collar for attaching a smoke detector tester.

Carbon fibre composites make the poles lightweight yet rigid when fully extended. The clamps offer a positive locking force and are ergonomically designed for left or right handed operators. Poles are supplied in manageable closed lengths and a variety of extended lengths from 5-Mtr to 11-Mtr reach.